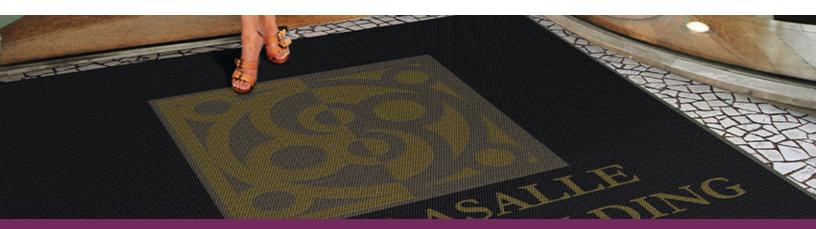

## Diamond Inlay

Indoor/Outdoor Logo Entrance Mat

- Diamond Inlay mats feature your custom logo or message inlaid into an attractive diamond-patterned mat.
- They are ideal for large areas or custom applications.
- The heavy solution-dyed fabric is stain resistant and has excellent light fastness making them tough enough for heavy foot traffic or outdoor use.
- The high-performance rubber backing helps hold the mat in place to minimize slipping hazards.
- Available in 20 colors for mats 6' and smaller, with four background color options for wider mats; all 20 colors can be used for custom logos and messages regardless of size.

## **Design Specifications**

Diamond Inlay mats are produced using an inlay process, where colored material is cut and pieced together by hand before pressing into rubber. As a result, there are very strict design requirements for this product. PMS color matching is not available