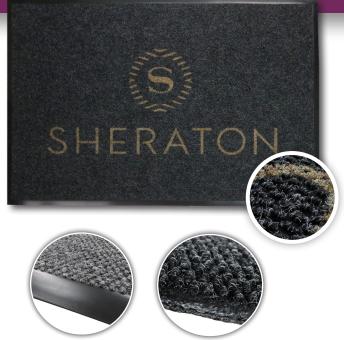

## Diamond Inlay

Indoor/Outdoor Logo Entrance Mat

- Diamond Inlay mats feature your custom logo or message inlaid into an attractive diamond-patterned mat.
- They are ideal for large areas or custom applications.
- The heavy solution-dyed fabric is stain resistant and has excellent light fastness making them tough enough for heavy foot traffic or outdoor use.
- The high-performance rubber backing helps hold the mat in place to minimize slipping hazards.
- Available in 20 colors for mats 6' and smaller, with four background color options for wider mats; all 20 colors can be used for custom logos and messages regardless of size.

## PRODUCT INFO

| Specifications    |                             |  |
|-------------------|-----------------------------|--|
| Material          | Solution-dyed polypropylene |  |
| Material Weight   | 52 ounces/yard²             |  |
| Construction      | Needle-punched              |  |
| Design            | Diamond                     |  |
| Backing           | Performance rubber          |  |
| Overall Thickness | 3/8″                        |  |
|                   |                             |  |